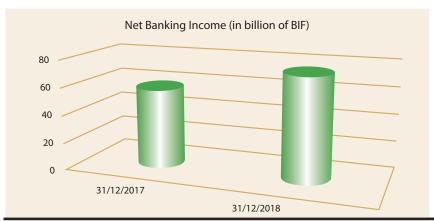

5.5 billion BIF as of December 31, 2018 versus 47.6 billion BIF as of December 31, 2017.

This growth is mainly due to the very good performances recorded during the financial year 2018 and to the allocation of the income of 2017.

#### II. 2. EVOLUTION OF THE INCOME STATEMENT

The results achieved are relatively in line with the budget forecasts of revenues and expenses By way of illustration, the net projected income was achieved at 98% when it was set at 21, 3 billion BIF against the expected 21.8 billion BIF.

To account for the evolution of the Bank's profitability, the most significant intermediate management balances are analyzed compared to the ones for the 2017 financial year . These are the Net Banking Income and Overheads Costs, the Gross Operating Income and the Net Income.





The Net Banking Income recorded an annual growth of 37% (+16.9 billion BIF) and reached 62.2 billion BIF as of December 31, 2018 versus 45.3 billion BIF of December 31, 2017.

#### **CHART 7**

#### Overheads costs (in billion of BIF)



The overheads costs (staff costs, operating expenses, depreciation and amortization) increased from 15.1 billion BIF as of December 31, 2017 and reached 17.6 billion BIF as of December 31, 2018, an increase of 16.7% or +2.5 billion BIF.

#### **CHART 8**

#### Gross Operating Income (in billion of BIF)



From 30.2 billion BIF in 2017 to 44.6 billion BIF in 2018, the gross operating income recorded an annual increase of 48% or +14.4 billion BIF.



#### **CHART 9**

Net Income (in billion of BIF)



The Net Income for the financial year 2018 was set at 2