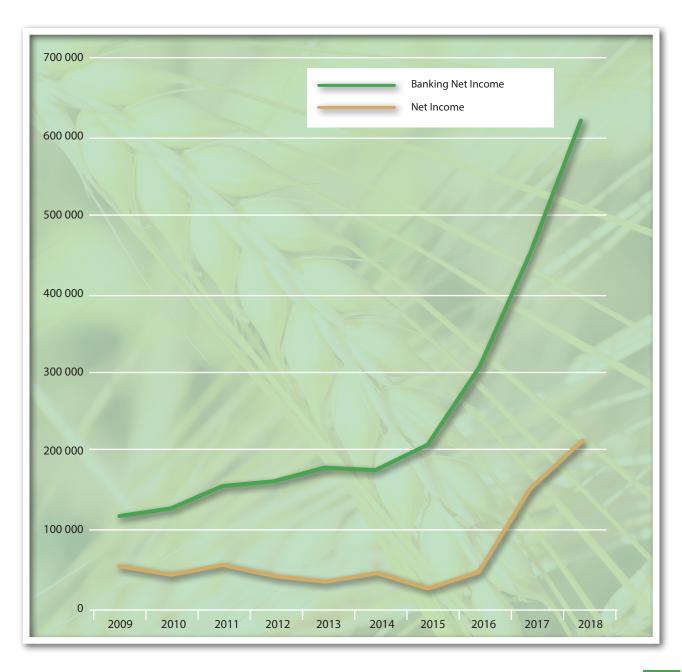

| 104 220 | 105 607 | 124 260 | 131 330 | 165 641 | 201 219 | 235 637 | 339 778 |

51 904 59 360 74 593 91 031 116 455 134 297 138 544 158 323 171 179 171 878



**Customer loans** 

# **KEY INDICATORS 2009-2018**

(In BIF millions)

| INCOME STATEMENT   |        |        |        |        |        |        |        |        |        |        |
|--------------------|--------|--------|--------|--------|--------|--------|--------|--------|--------|--------|
|                    | 2009   | 2010   | 2011   | 2012   | 2013   | 2014   | 2015   | 2016   | 2017   | 2018   |
| Banking Net Income | 11 639 | 12 632 | 15 399 | 16 062 | 17 780 | 17 510 | 20 661 | 30 605 | 45 302 | 62 244 |
| Net Income         | 5 118  | 4 150  | 5 302  | 3 946  | 3 270  | 4 184  | 2 328  | 4 452  | 15 127 | 21 329 |



## **KEY INDICATORS 2009-2018**

#### **PROFITABILITY AND MANAGEMENT RISK**

|                         | 2009  | 2010  | 2011  | 2012  | 2013  | 2014  | 2015  | 2016  | 2017  | 2018  |
|-------------------------|-------|-------|-------|-------|-------|-------|-------|-------|-------|-------|
| Profitability of Equity | 37%   | 23%   | 28%   | 18%   | 13,0% | 15,6% | 7,0%  | 14,0% | 37,3% | 32,5% |
| Profitability of Assets | 5%    | 3%    | 4%    | 3%    | 2,0%  | 2,2%  | 1,0%  | 1,5%  | 3,2%  | 3,2%  |
| Operating ratio         | 47,2% | 51,7% | 45,6% | 52,3% | 59,5% | 63,9% | 56,0% | 46,0% | 34,4% | 28,3% |
| Unpaid debts            | 18,2% | 13,7% | 10,9% | 10,0% | 11,2% | 9,9%  | 18,0% | 14,7% | 11,8% | 9,7%  |







# SPEECH OF THE PRESIDENT OF THE BOARD OF DIRECTORS DURING THE ORD