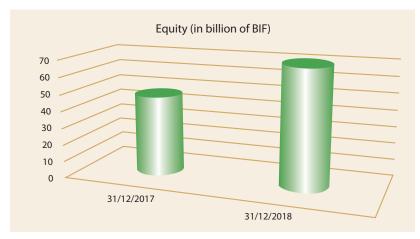

n BIF as of December 31, 2018 versus 209.9 billion as of December 31, 2017.

These financial assets generated revenues amounting to 34.2 billion BIF and accounted for 43% of incomes recorded in 2018 compared to 26% in 2017.

This rather exceptional growth of investments in treasury securities is due to a strategy of reallocating more resources to more liquid activities.

# CHART 4 Outstanding customer deposits (in billion of BIF)



Customer debts (customer deposits) grew by 44% or + 104.1 billion BIF and reached 339.7 billion BIF as of December 31, 2018 versus 235.6 billion BIF as of December 31, 2017. Overnight deposits (228.5 billion BIF) remain preponderant compared to other kinds of deposits and represent a share of 67% of all customer deposits.

# CHART 5 Equity (in billion of BIF)



Year-over-year, the equity increased by 38% or + 17.9 billion BIF and reached 65.5 billion BIF as of December 31, 2018 versus 47.6 billion BIF as of December 31, 2017.

This growth is mainly due to the very good performances recorded during the financial year 2018 and to the allocation of the income of 2017.

#### II. 2. EVOLUTION OF THE INCOME STATEMENT

The results achieved are relatively in line with the budget forecasts of revenues and expenses By way of illustration, the net projected income was achieved at 98% when it was set at 21, 3 billion BIF against the expected 21.8 billion BIF.

To account for the evolution of the Bank's profitability, the most significant intermediate management balances are analyzed compared to the ones for the 2017 financial year . These are the Net Banki