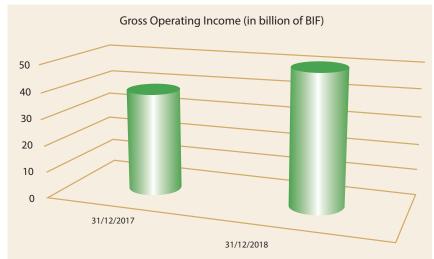

ion of the Bank's profitability, the most significant intermediate management balances are analyzed compared to the ones for the 2017 financial year . These are the Net Banking Income and Overheads Costs, the Gross Operating Income and the Net Income.





The Net Banking Income recorded an annual growth of 37% (+16.9 billion BIF) and reached 62.2 billion BIF as of December 31, 2018 versus 45.3 billion BIF of December 31, 2017.

#### **CHART 7**

#### Overheads costs (in billion of BIF)



The overheads costs (staff costs, operating expenses, depreciation and amortization) increased from 15.1 billion BIF as of December 31, 2017 and reached 17.6 billion BIF as of December 31, 2018, an increase of 16.7% or +2.5 billion BIF.

#### **CHART 8**

#### Gross Operating Income (in billion of BIF)



From 30.2 billion BIF in 2017 to 44.6 billion BIF in 2018, the gross operating income recorded an annual increase of 48% or +14.4 billion BIF.



#### **CHART 9**

Net Income (in billion of BIF)



The Net Income for the financial year 2018 was set at 21.3 billion BIF against 15.1 billion in 2017, an annual growth of 41% or +6.2 billion BIF; and this happened despite an increase in the net loans risk cost of 8.2 billion BIF.

The return rate on equity and the one on total assets have stabilized at 32.5% and 3.2% respectively, but are well above the sector average (22.9% and 2.8%).

#### III. PROSPECTS

Considering the performances achieved in 2018, an update of the 2018-2022 business plan has been made during the adoption of e 2019. The pursuit of the implementation of the Bank Transform