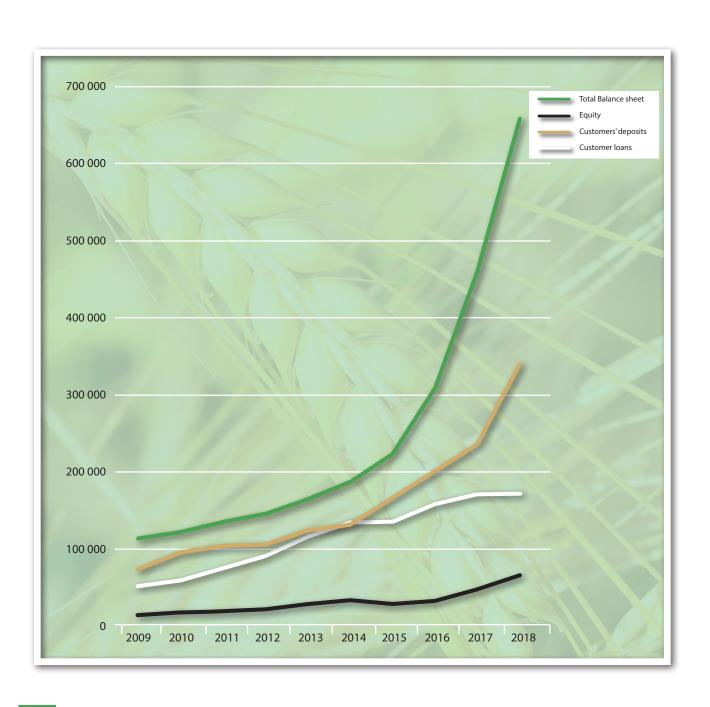

-----|---------|---------|
|                                    | 2009    | 2010    | 2011    | 2012    | 2013    | 2014    | 2015    | 2016    | 2017    | 2018    |
|                                    |         |         |         |         |         |         |         |         |         |         |
| Total Balance sheet                | 113 660 | 122 267 | 135 228 | 146 184 | 164 629 | 186 944 | 223 205 | 308 524 | 459 562 | 657 075 |
| Equity                             | 13 885  | 17 671  | 19 009  | 21 543  | 28 484  | 33 812  | 28 936  | 32 962  | 47 641  | 65 542  |
| Customers' deposits                | 74 144  | 96 108  | 104 220 | 105 607 | 124 260 | 131 330 | 165 641 | 201 219 | 235 637 | 339 778 |

51 904 59 360 74 593 91 031 116 455 134 297 138 544 158 323 171 179 171 878



**Customer loans** 

# **KEY INDICATORS 2009-2018**

(In BIF millions)

| INCOME STATEMENT   |        |        |        |        |        |        |        |        |        |        |
|--------------------|--------|--------|--------|--------|--------|--------|--------|--------|--------|--------|
|                    | 2009   | 2010   | 2011   | 2012   | 2013   | 2014   | 2015   | 2016   | 2017   | 2018   |
| Banking Net Income | 11 639 | 12 632 | 15 399 | 16 062 | 17 780 | 17 510 | 20 661 | 30 605 | 45 302 | 62 244 |
| Net Income         | 5 118  | 4 150  | 5 302  | 3 946  | 3 270  | 4 184  | 2 328  | 4 452  | 15 127 | 21 329 |



## **KEY INDICATORS 2009-2018**

#### **PROFITABILITY AND MANAGEMENT RISK**

|                         | 2009  | 2010  | 2011  | 2012  | 2013  | 2014  | 2015