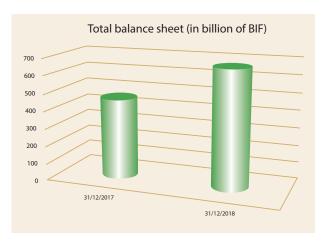

lyover at the intersection of Roads called Rue de la Mission and Boulevard de l'Uprona with the aim of reducing road accidents in the Municipality of Bujumbura whose estimate is at 500 million BIF.

# II. PRESENTATION OF FINANCIAL STATEMENTS AS OF DECEMBER 31, 2018

The presentation of financial statements for the financial year 2018 is conducted in comparing them with the ones of the previous year in order to highlight the annual trends of financial indicators of Bank.

#### II. 1. EVOLUTION OF THE GREAT AGGREGATES OF THE BALANCE SHEET

Following the growth of the Bank's operations recorded in the financial year 2018, the total balance sheet, the outstanding customer loans, the financial investments, the customer deposits and the equity have all experienced a great positive evolution.





The total balance sheet amounts to 657.0 billion BIF as of December 31, 2018 versus 459.5 billion BIF as of December 31, 2017, representing an annual growth of 43% (+197.5 billion).





The net outstanding amount of (of provisions) loans increased from 154.6 billion BIF to 171.8 billion BIF, representing an increase of 11% or 17.2 billion BIF.

Revenues on loans rose by 9.3% and were 29.5 billion BIF and accounted for 37% of incomes achieved in 2018.

#### **CHART 3**

#### Financial Investments (in billion of BIF)



Investments in held-to-maturity financial assets (treasury securities) increased by 93% or + 194.6 billion BIF and reached 404.5 billion BIF as of December 31, 2018 versus 209.9 billion as of December 31, 2017.

These financial assets generated revenues amounting to 34.2 b