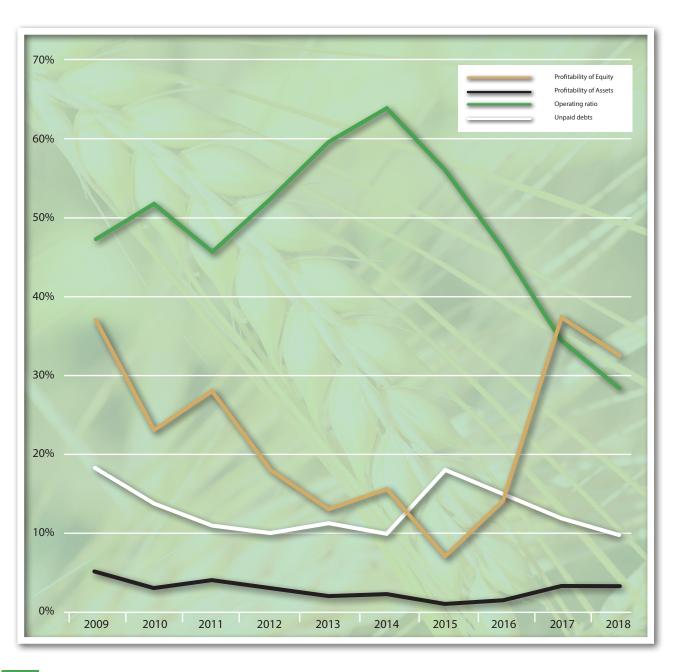

302  | 3 946  | 3 270  | 4 184  | 2 328  | 4 452  | 15 127 | 21 329 |



## **KEY INDICATORS 2009-2018**

#### **PROFITABILITY AND MANAGEMENT RISK**

|                         | 2009  | 2010  | 2011  | 2012  | 2013  | 2014  | 2015  | 2016  | 2017  | 2018  |
|-------------------------|-------|-------|-------|-------|-------|-------|-------|-------|-------|-------|
| Profitability of Equity | 37%   | 23%   | 28%   | 18%   | 13,0% | 15,6% | 7,0%  | 14,0% | 37,3% | 32,5% |
| Profitability of Assets | 5%    | 3%    | 4%    | 3%    | 2,0%  | 2,2%  | 1,0%  | 1,5%  | 3,2%  | 3,2%  |
| Operating ratio         | 47,2% | 51,7% | 45,6% | 52,3% | 59,5% | 63,9% | 56,0% | 46,0% | 34,4% | 28,3% |
| Unpaid debts            | 18,2% | 13,7% | 10,9% | 10,0% | 11,2% | 9,9%  | 18,0% | 14,7% | 11,8% | 9,7%  |







# SPEECH OF THE PRESIDENT OF THE BOARD OF DIRECTORS DURING THE ORDINARY GENERAL ASSEMBLY OF SHAREHOLDERS FOR THE YEAR ENDED ON DECEMBER 31, 2018



**Léa Ngabire**President of the Board of Directors



... the good performances achieved in 2017, initially perceived as being short -term, were consolidated in 2018 with results that are still growing.



Dear Shareholders,

On behalf of the Board of Directors of the Commercial Bank of Burundi and on my own behalf, we have pleasure to address you during the Ordinary General Assembly for the financial year ended on December 31th, 2018 and which coincides with the 59th financial year.

## The financial year 2018 matches, for our Bank, with the first year of the 2018-2022 Transformation Plan.

The Bank's Transformation Plan over the period