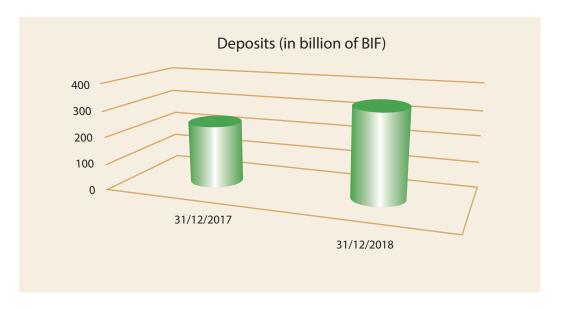

epresenting an increase of 11% or 17.2 billion BIF.

Revenues on loans rose by 9.3% and were 29.5 billion BIF and accounted for 37% of incomes achieved in 2018.

#### **CHART 3**

#### Financial Investments (in billion of BIF)



Investments in held-to-maturity financial assets (treasury securities) increased by 93% or + 194.6 billion BIF and reached 404.5 billion BIF as of December 31, 2018 versus 209.9 billion as of December 31, 2017.

These financial assets generated revenues amounting to 34.2 billion BIF and accounted for 43% of incomes recorded in 2018 compared to 26% in 2017.

This rather exceptional growth of investments in treasury securities is due to a strategy of reallocating more resources to more liquid activities.

# CHART 4 Outstanding customer deposits (in billion of BIF)



Customer debts (customer deposits) grew by 44% or + 104.1 billion BIF and reached 339.7 billion BIF as of December 31, 2018 versus 235.6 billion BIF as of December 31, 2017. Overnight deposits (228.5 billion BIF) remain preponderant compared to other kinds of deposits and represent a share of 67% of all customer deposits.

# CHART 5 Equity (in billion of BIF)



Year-over-year, the equity increased by 38% or + 17.9 billion BIF and reached 65.5 billion BIF as of December 31, 2018 versus 47.6 billion BIF as of December 31, 2017.

This growth is mainly due to the very good performances recorded during the financial year 2018 and to the allocation of the income of 2017.

#### II. 2. EVOLUTION OF THE INCOME STATEMENT

The results achieved are relatively in line with the budget forecasts of re