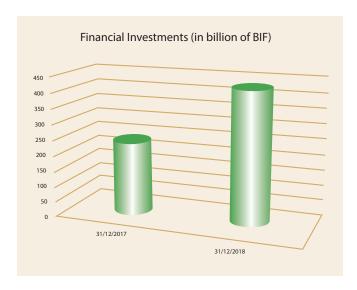

THE BALANCE SHEET

Following the growth of the Bank's operations recorded in the financial year 2018, the total balance sheet, the outstanding customer loans, the financial investments, the customer deposits and the equity have all experienced a great positive evolution.





The total balance sheet amounts to 657.0 billion BIF as of December 31, 2018 versus 459.5 billion BIF as of December 31, 2017, representing an annual growth of 43% (+197.5 billion).





The net outstanding amount of (of provisions) loans increased from 154.6 billion BIF to 171.8 billion BIF, representing an increase of 11% or 17.2 billion BIF.

Revenues on loans rose by 9.3% and were 29.5 billion BIF and accounted for 37% of incomes achieved in 2018.

#### **CHART 3**

#### Financial Investments (in billion of BIF)



Investments in held-to-maturity financial assets (treasury securities) increased by 93% or + 194.6 billion BIF and reached 404.5 billion BIF as of December 31, 2018 versus 209.9 billion as of December 31, 2017.

These financial assets generated revenues amounting to 34.2 billion BIF and accounted for 43% of incomes recorded in 2018 compared to 26% in 2017.

This rather exceptional growth of investments in treasury securities is due to a strategy of reallocating more resources to more liquid activities.

# CHART 4 Outstanding customer deposits (in billion of BIF)



Customer debts (customer deposits) grew by 44% or + 104.1 billion BIF and reached 339.7 billion BIF as of December 31, 2018 versus 235.6 billion BIF as of December 31, 2017. Overnight deposits (228.5 billion BIF) remain prepon