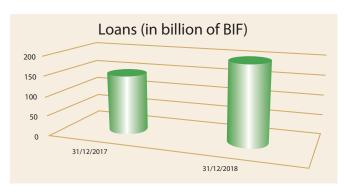

llion BIF.

# II. PRESENTATION OF FINANCIAL STATEMENTS AS OF DECEMBER 31, 2018

The presentation of financial statements for the financial year 2018 is conducted in comparing them with the ones of the previous year in order to highlight the annual trends of financial indicators of Bank.

#### II. 1. EVOLUTION OF THE GREAT AGGREGATES OF THE BALANCE SHEET

Following the growth of the Bank's operations recorded in the financial year 2018, the total balance sheet, the outstanding customer loans, the financial investments, the customer deposits and the equity have all experienced a great positive evolution.





The total balance sheet amounts to 657.0 billion BIF as of December 31, 2018 versus 459.5 billion BIF as of December 31, 2017, representing an annual growth of 43% (+197.5 billion).





The net outstanding amount of (of provisions) loans increased from 154.6 billion BIF to 171.8 billion BIF, representing an increase of 11% or 17.2 billion BIF.

Revenues on loans rose by 9.3% and were 29.5 billion BIF and accounted for 37% of incomes achieved in 2018.

#### **CHART 3**

#### Financial Investments (in billion of BIF)



Investments in held-to-maturity financial assets (treasury securities) increased by 93% or + 194.6 billion BIF and reached 404.5 billion BIF as of December 31, 2018 versus 209.9 billion as of December 31, 2017.

These financial assets generated revenues amounting to 34.2 billion BIF and accounted for 43% of incomes recorded in 2018 compared to 26% in 2017.

This rather exceptional growth of investments in treasury securities is due to a strategy of realloc