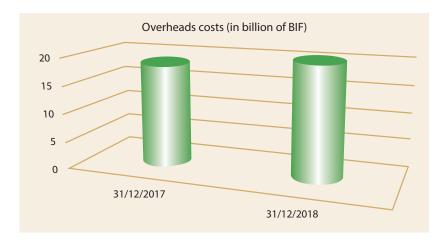

I. 2. EVOLUTION OF THE INCOME STATEMENT

The results achieved are relatively in line with the budget forecasts of revenues and expenses By way of illustration, the net projected income was achieved at 98% when it was set at 21, 3 billion BIF against the expected 21.8 billion BIF.

To account for the evolution of the Bank's profitability, the most significant intermediate management balances are analyzed compared to the ones for the 2017 financial year . These are the Net Banking Income and Overheads Costs, the Gross Operating Income and the Net Income.





The Net Banking Income recorded an annual growth of 37% (+16.9 billion BIF) and reached 62.2 billion BIF as of December 31, 2018 versus 45.3 billion BIF of December 31, 2017.

#### **CHART 7**

#### Overheads costs (in billion of BIF)



The overheads costs (staff costs, operating expenses, depreciation and amortization) increased from 15.1 billion BIF as of December 31, 2017 and reached 17.6 billion BIF as of December 31, 2018, an increase of 16.7% or +2.5 billion BIF.

#### **CHART 8**

#### Gross Operating Income (in billion of BIF)



From 30.2 billion BIF in 2017 to 44.6 billion BIF in 2018, the gross operating income recorded an annual increase of 48% or +14.4 billion BIF.



#### **CHART 9**

Net Income (in billion of BIF)



The Net Income for the financial year 2018 was set at 21.3 billion BIF against 15.1 billion in 2017, an annual growth of 41% or +6.2 billion BIF; and this happened despite an increase in the net loans risk cost of 8.2 billion BIF.

The return rate on equity and the one on total assets have st