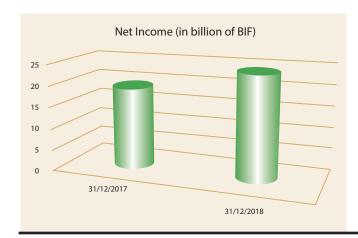

Costs, the Gross Operating Income and the Net Income.





The Net Banking Income recorded an annual growth of 37% (+16.9 billion BIF) and reached 62.2 billion BIF as of December 31, 2018 versus 45.3 billion BIF of December 31, 2017.

#### **CHART 7**

#### Overheads costs (in billion of BIF)



The overheads costs (staff costs, operating expenses, depreciation and amortization) increased from 15.1 billion BIF as of December 31, 2017 and reached 17.6 billion BIF as of December 31, 2018, an increase of 16.7% or +2.5 billion BIF.

#### **CHART 8**

#### Gross Operating Income (in billion of BIF)



From 30.2 billion BIF in 2017 to 44.6 billion BIF in 2018, the gross operating income recorded an annual increase of 48% or +14.4 billion BIF.



#### **CHART 9**

Net Income (in billion of BIF)



The Net Income for the financial year 2018 was set at 21.3 billion BIF against 15.1 billion in 2017, an annual growth of 41% or +6.2 billion BIF; and this happened despite an increase in the net loans risk cost of 8.2 billion BIF.

The return rate on equity and the one on total assets have stabilized at 32.5% and 3.2% respectively, but are well above the sector average (22.9% and 2.8%).

#### III. PROSPECTS

Considering the performances achieved in 2018, an update of the 2018-2022 business plan has been made during the adoption of e 2019. The pursuit of the implementation of the Bank Transformation Plan is therefore the key point of the Bank's prospects for the year 2019.

This implementation will be carried out through major innovative projects namely the acquisition of a mobile platfor